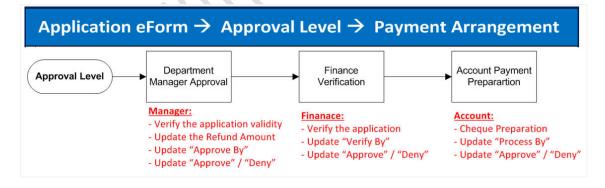

## How The Process Work

- 1. Customer walk in / call in to request refund
- 2. Staffs to do necessary verification & help customer to fill in the request eForm
- 3. eForm trigger  $\rightarrow$  Fresh desk  $\rightarrow$  Slack notification / Customer & manager
- 4. Auto submission mail to customer
- 5. Auto notification mail to all department manager for approval & related managers has to update eForm for the approved amount.
- 6. Auto notification mail to Finance, will verify the related document to confirm the refund is approved & update to eForm
- 7. Auto notification mail to Account, will prepare the payment to customer (Paynow / Bank Transfer) & update to eForm and close case

### Refund Request Form