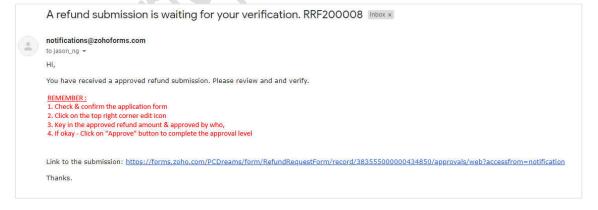

# And managers will also receive the email notification for approval:

RESTRICTED DOCUMENT Copyright ©2019 PC Dreams

Page 9