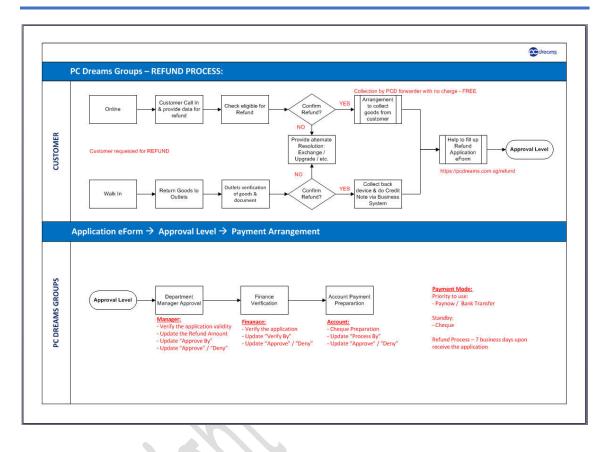

## SOP SUMMARY

#### Quick Refund Process Flow: -

- 1. Walk In / Online (Call In) customer request for Refund
  - a) Walk In direct verification of return goods
  - b) Online (Call In) verify via phone then arrangement of return goods with customer by PCD forwarder
  - c) Onsite collection with Free of charge to customer
- 2. Create 'Credit Note' for the refund Cashbill / Invoice (Prepare to input the CN number into eForm)
- 3. Staffs to help customer fill in the online 'Refund Request Form'
  - Link: https://pcdreams.com.sg/refund/form/
  - Password: pcdg#1234 (\*same password to check Refund Status\*)
- 4. For service team Return the item/ replaced spare parts (if any) to Grace
- 5. For service team Acknowledged by Grace with items/ parts received
- 6. Department Operation Manager approval
- 7. Finance verification audit the refund details via business system & etc.
- 8. Account will prepare the refund payment accordingly to customer directly
- 9. Encourage Refund Payment mode: Paynow | Bank Transfer
- 10.Optional Refund Payment mode: Cheque
- **11.** Done

### **REFUND PROCESS FLOW**

## How The Process Work

- 1. Customer walk in / call in to request refund
- 2. Staffs to do necessary verification & help customer to fill in the request eForm
- 3. eForm trigger  $\rightarrow$  Fresh desk  $\rightarrow$  Slack notification / Customer & manager
- 4. Auto submission mail to customer
- 5. Auto notification mail to all department manager for approval & related managers has to update eForm for the approved amount.
- 6. Auto notification mail to Finance, will verify the related document to confirm the refund is approved & update to eForm
- 7. Auto notification mail to Account, will prepare the payment to customer (Paynow / Bank Transfer) & update to eForm and close case