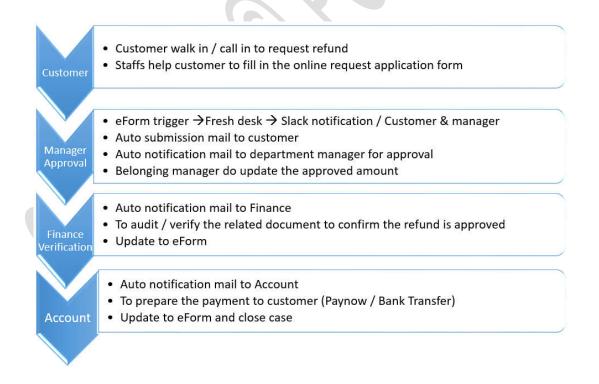

## How The Process Work

- 1. Customer walk in / call in to request refund
- 2. Staffs to do necessary verification & help customer to fill in the request eForm
- 3. eForm trigger  $\rightarrow$  Fresh desk  $\rightarrow$  Slack notification / Customer & manager
- 4. Auto submission mail to customer
- 5. Auto notification mail to all department manager for approval & related managers has to update eForm for the approved amount.
- 6. Auto notification mail to Finance, will verify the related document to confirm the refund is approved & update to eForm
- 7. Auto notification mail to Account, will prepare the payment to customer (Paynow / Bank Transfer) & update to eForm and close case