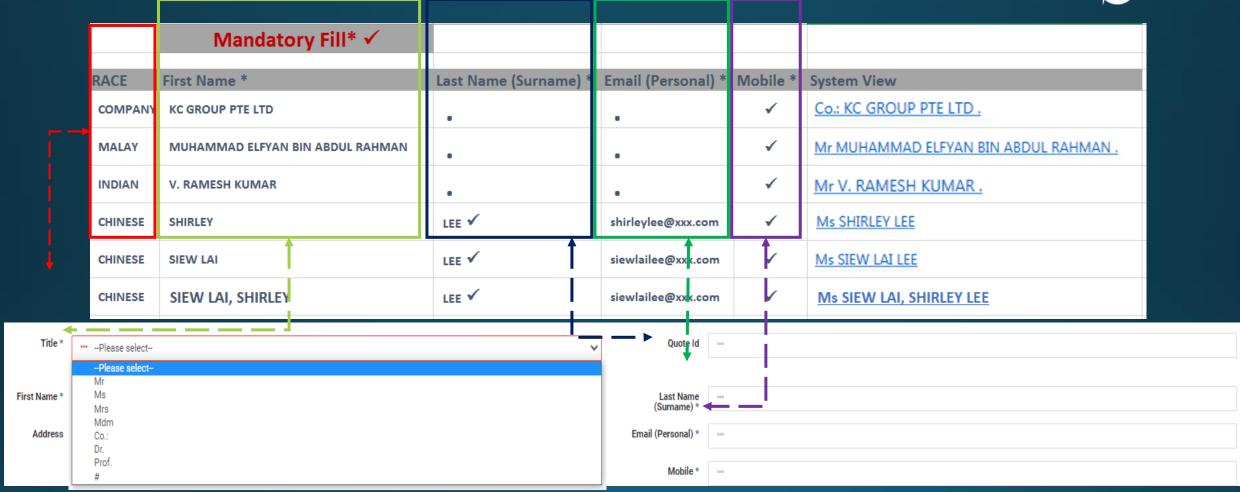

## Highlighted are all Mandatory field, others can be ignored.

1. Language Used : English, Chinese, Malay, others

2.

### Note:

- -For Malay and Indian & Foreigner DON'T need to divide First & Last Surname, put dot "." will do.
- -If customer didn't provided email put dot "." as well.