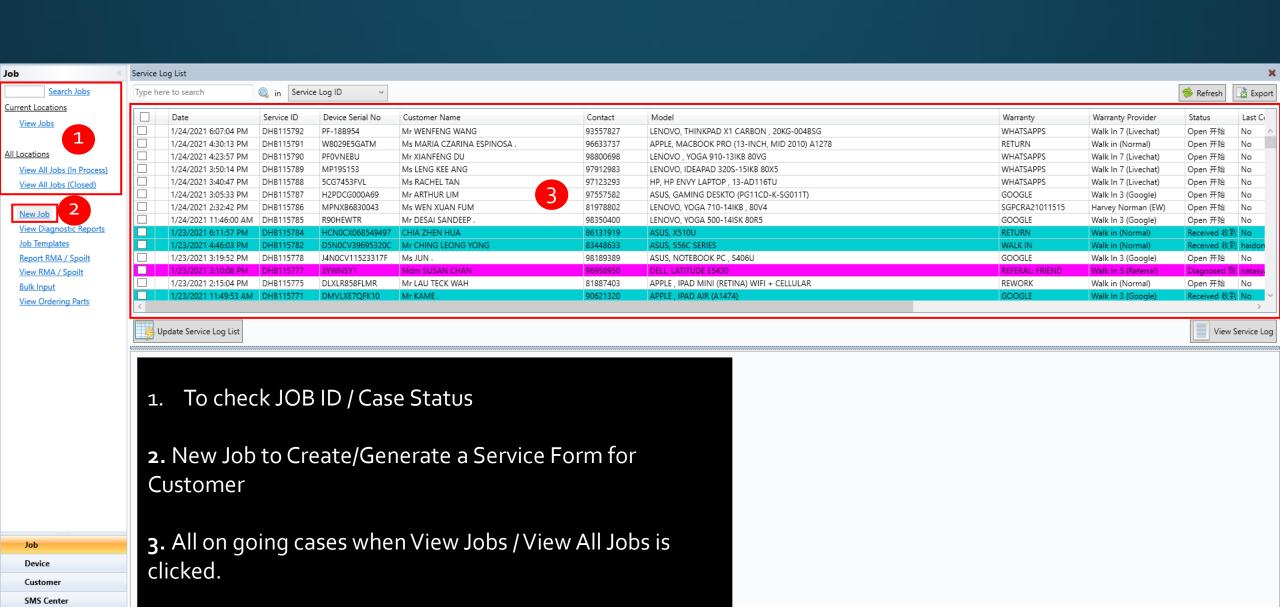

| uccessful Gen               | erated     |                    |              |               |              |                | 2 |
| ID                   | Mobile                           | Membership ID | First Name | Last Name  | Email (Persona           | al) Sour                    | ce Last Ch | ange               | Date         | State         | Quote Id     | Nick Name      |   |
| CRM012136786         | ****2419                         |               | JEFF       | CHAI       | jeff_chai@pcdre          | amsgroup.com Walk           | In (DHB)   | a few seconds ago  | Jan 24, 2021 | Draft         |              |                |   |

# **Service Center System**







Logged in Location.
Bugis Junction – DHB
HQ Sim Lim Square - DHQ



### Dashboard

Reporting





# Create / Generate Service Form



Fill up all necessary info from Top to Toe. Follow order to avoid misinformation



## **Create / Generate Service Form**

### **EXAMPLE:**



|    | When creating            | case in Service Centre system                |  |  |  |  |  |
|----|--------------------------|----------------------------------------------|--|--|--|--|--|
| No | Warranty Provider        | What to key in 'Warranty' field              |  |  |  |  |  |
| 1  | Walk-In (Normal)         | Walk-in                                      |  |  |  |  |  |
| 2  | Walk-In 2 (Facebook)     | < Facebook Nickname, *FACEBOOK NAME*         |  |  |  |  |  |
| 3  | Walk-In 3 (Google)       | Google                                       |  |  |  |  |  |
| 4  | Walk-In 4 (HardwareZone) | HWZ