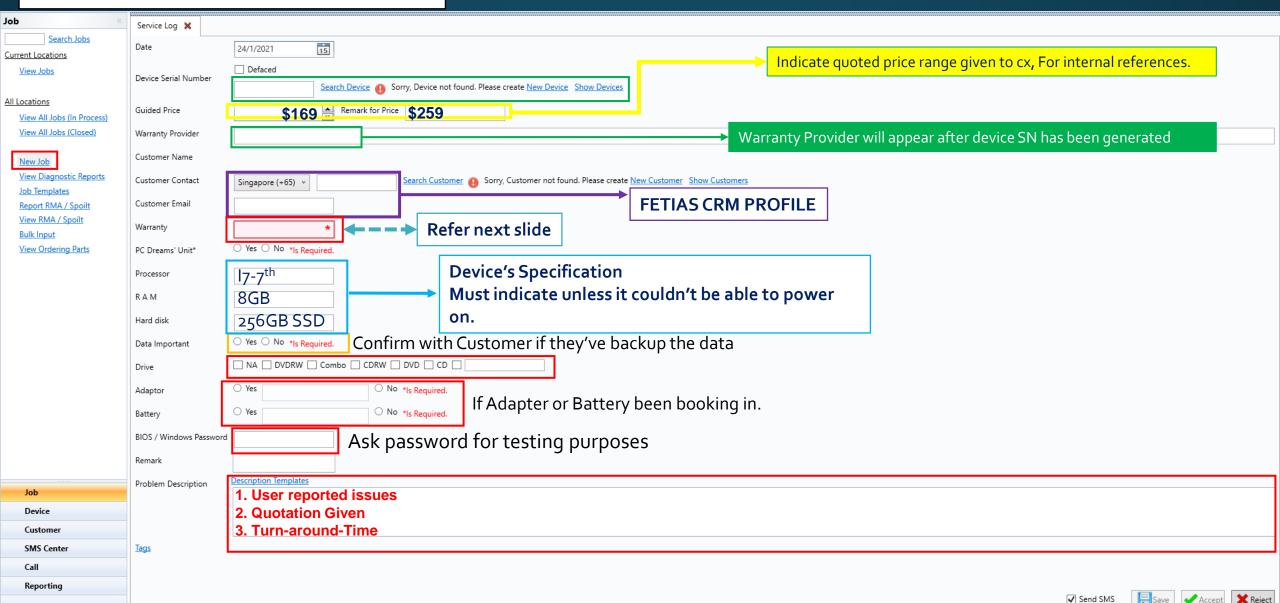

# Create / Generate Service Form

Fill up all necessary info from Top to Toe. Follow order to avoid misinformation

## **Create / Generate Service Form**

### **EXAMPLE:**

|    | When creating            | case in Service Centre system                |  |  |  |  |  |
|----|--------------------------|----------------------------------------------|--|--|--|--|--|
| No | Warranty Provider        | What to key in 'Warranty' field              |  |  |  |  |  |
| 1  | Walk-In (Normal)         | Walk-in                                      |  |  |  |  |  |
| 2  | Walk-In 2 (Facebook)     | < Facebook Nickname, *FACEBOOK NAME*         |  |  |  |  |  |
| 3  | Walk-In 3 (Google)       | Google                                       |  |  |  |  |  |
| 4  | Walk-In 4 (HardwareZone) | HWZ                                          |  |  |  |  |  |
| 5  | Walk-In 5 (Referral)     | Friend / Family / Company /                  |  |  |  |  |  |
| 6  | Walk-In 6 (Email)        | < DH Email Ticket ID, i.e. 56583 >           |  |  |  |  |  |
| 7  | Walk-In 7 (Livechat)     | Livechat / WhatsApp /                        |  |  |  |  |  |
| 8  | Walk-In 8 (Carousell)    | < Carousell Nickname, i.e. @mighty >         |  |  |  |  |  |
| 9  | Walk-In 9 (Show)         | < Event / Show Name, i.e. TTS2020 >          |  |  |  |  |  |
| 10 | Walk-In 10 (News Tablet) | < SPH Account ID, i.e. 32121234 >            |  |  |  |  |  |
| 11 | Walk-In 11 (Lazada)      | < Lazada Transaction No. i.e. 33316609066299 |  |  |  |  |  |
| 12 | Corporate                | < Addon Job Reference, i.e. 10039972 >       |  |  |  |  |  |
| 13 | DH Package               | < Courts Tax Invoice, i.e. 923603313520 >    |  |  |  |  |  |
| 14 | Newstead                 | < 1Care Reference No, i.e. 2020001791 >      |  |  |  |  |  |
| 15 | Dealer                   | < Company Name, i.e. MobileStation Pte Ltd > |  |  |  |  |  |
| 16 | Rework                   | < Previous Job ID, i.e. DHQ100123 >          |  |  |  |  |  |
| 17 | LFO                      | LFO / Dr Geek                                |  |  |  |  |  |
| 18 | TLS                      | TLS / Dr Geek                                |  |  |  |  |  |