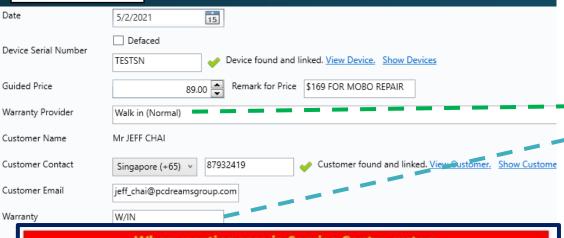

# Create / Generate Service Form

Fill up all necessary info from Top to Toe. Follow order to avoid misinformation

## **Create / Generate Service Form**