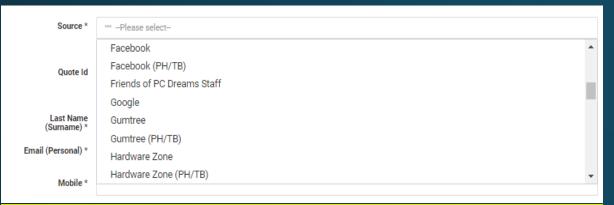

# 3. Customer Source

By filling up Customer Source column, it's a MUST to ask customers how they get to know our company for Survey Purposes.

Typical answer:

- -I online search --> Google
- -I pass by --> Walk-in (DHB / DHQ)
- -My Friend / Family refer --> Referral Etc.