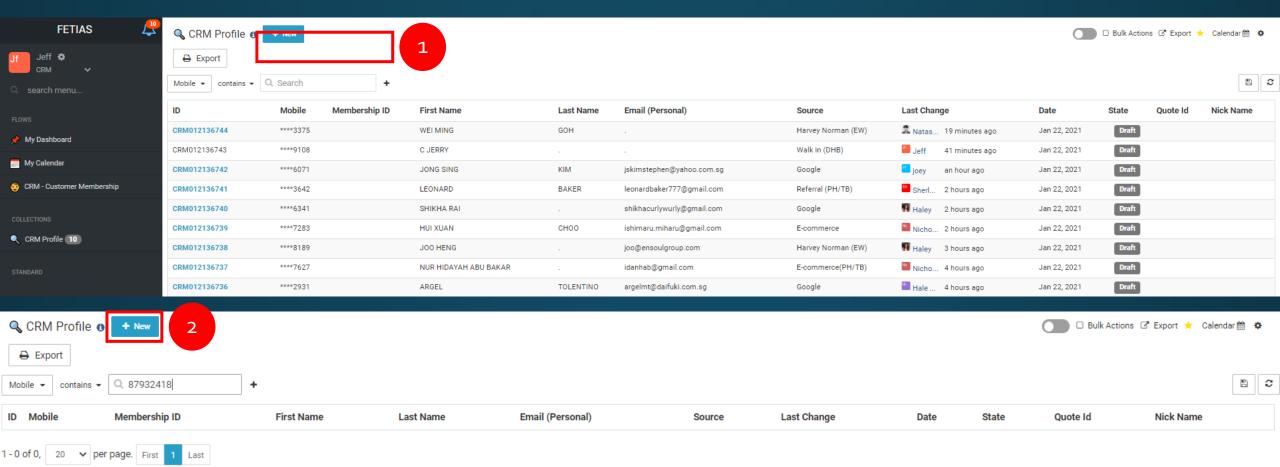

#### Objective:

- -To create Cash Bill / Invoice
- -Linked with FETIAS CRM Profile & Service Center System

1

- 1. FETIAS Dashboard
- 2. Click on CRM Profile for profile creation.

- 1. Key in customer's phone number to see if they're return/existing customer to avoid duplicate entry. (Compulsory)
- 2. After confirmed customer isn't existing customer, click on **+New** to create customer profile.